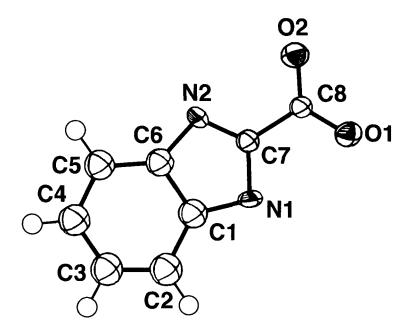

## **ERRATUM**

Due to a mistake in composition, errors appeared in the article "Photochemical Activation of Carbon Dioxide by Visible Light Mediated by Cobalt(II) Complexes of 1, 6-Bis(Benzimidazole-2-YL)-2, 5-Dithiahexane (BBDH)" by R. Carballo *et al.*, published in *Coordination Chemistry*, Vol. 40, pp 253-271. Figure 2 on p 266 should be replaced with figure 3 on p 268. Figure 3 (p 268) should be replaced with the figure shown below. The publisher apologises for any inconvenience caused.

Figure 3 Carballo